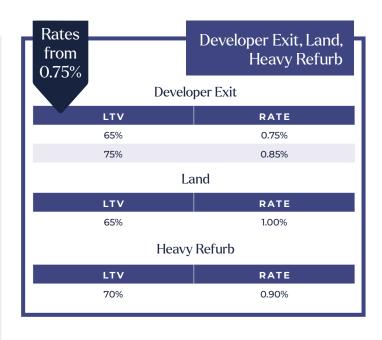

## Product guide

January 2025

| from<br>0.75%                                                        | Residential, Commercial,<br>Semi-commercial<br>sidential<br>tht refurbishment) |  |  |
|----------------------------------------------------------------------|--------------------------------------------------------------------------------|--|--|
| LTV                                                                  | RATE                                                                           |  |  |
| 65%                                                                  | 0.75%                                                                          |  |  |
| 75%                                                                  | 0.85%                                                                          |  |  |
| Commercial (including light refurbishment)                           |                                                                                |  |  |
| LTV                                                                  | RATE                                                                           |  |  |
| 65%                                                                  | 0.90%                                                                          |  |  |
| 70%                                                                  | 1.00%                                                                          |  |  |
| Semi-commercial (including light refurbishment - max 50% commercial) |                                                                                |  |  |
| , 5 5                                                                | ment - max 50% commercial)                                                     |  |  |
| LTV                                                                  | ment - max 50% commercial)                                                     |  |  |
| , 3 3                                                                |                                                                                |  |  |